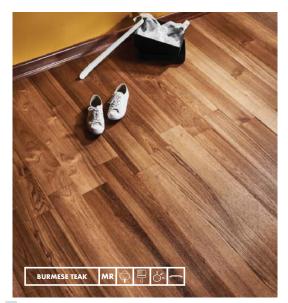

| EXOTIC | 68-73 |
|--------|-------|
| EICHE  | 74-79 |

BURMESE TEAK ATMOS | EXOTIC 10MM

SAPELE NATURALE ATMOS | EXOTIC 10MM NEW

LONG PLANK

OAK NATURE ATMOSIEICHE 10MM

OAK NATURALE ATMOSIEICHE 10MM

OAK ESPRESSO ATMOS | EICHE 10MM