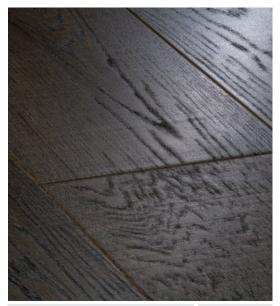

#### SMOKED

Wood, especially Oak, is processed to infuse a dark and smoky look to each plank. Using Smoking process, we play with the natural tannins in timber to enhance or invoke tones.

| STRIP |  |
|-------|--|
|       |  |

OAK SUMMER PRISTINE PALACE 15MM

**CHEVRON** 

OAK NOIR PRISTINE PALACE 15MM

LONG PLANK

44

OAK VAPOUR WASH PRISTINE | FUMOIR 15MM

**OAK SMOKEHOUSE** PRISTINE FUMOIR 15MM