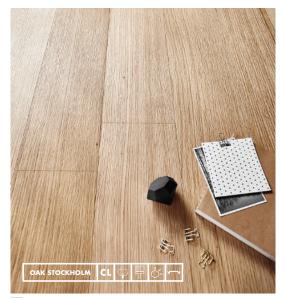

**CHEVRON** 

OAK FUME PRISTINE FUMOIR 15MM

OAK LONDON PRISTINE | CITY 15MM

| STRIP |  |
|-------|--|
| ]     |  |

OAK STOCKHOLM PRISTINE CITY 15MM

**CHEVRON** 

**OAK BERLIN** PRISTINE CITY 15MM

| STRIP |  |
|-------|--|
| 1     |  |