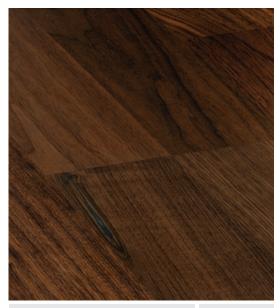

#### SMOKED

Wood, especially Oak, is processed to infuse a dark and smoky look to each plank. Using Smoking process, we play with the natural tannins in timber to enhance or invoke tones.