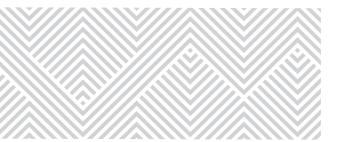

#### CHEVRON

Chevron is an inverted-V pattern design with each side meeting at a point without interruption at 45 degrees, resulting in a beautiful zigzag design.