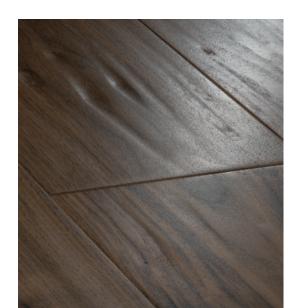

#### SMOKED

Wood, especially Oak, is processed to infuse a dark and smoky look to each plank. Using Smoking process, we play with the natural tannins in timber to enhance or invoke tones.