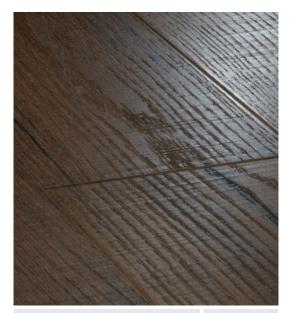

#### SAW CUT

Saw Cut textures have a charm of their own. These dramatic, yet subtle saw marks are done with either circular saw or bandsaw. This results in an exceptional aged looking product, highlighting the beauty and aesthetic lines of the wood itself.

| STRIP |  |
|-------|--|
|       |  |

OAK SUMMER PRISTINE PALACE 15MM

**CHEVRON** 

OAK NOIR PRISTINE PALACE 15MM

LONG PLANK

44

OAK VAPOUR WASH PRISTINE | FUMOIR 15MM

**OAK SMOKEHOUSE** PRISTINE FUMOIR 15MM