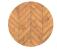

#### CHEVRON

Chevron is an inverted-V pattern design with each side meeting at a point without interruption at 45 degrees, resulting in a beautiful zigzag design.