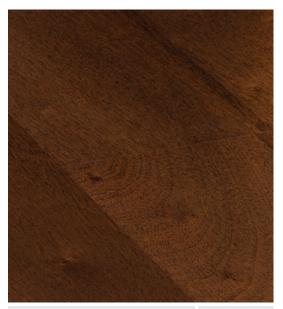

| EXOTIC | 68-73 |
|--------|-------|
| EICHE  | 74-79 |

BURMESE TEAK ATMOS | EXOTIC 10MM

SAPELE NATURALE ATMOS | EXOTIC 10MM NEW

LONG PLANK

OAK NATURE ATMOSIEICHE 10MM

OAK NATURALE ATMOSIEICHE 10MM

OAK ESPRESSO ATMOS | EICHE 10MM