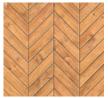

#### CHEVRON

Chevron is an inverted-V pattern design with each side meeting at a point without interruption at 45 degrees, resulting in a beautiful zigzag design.