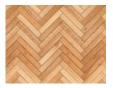

#### CHEVRON

Chevron is an inverted-V pattern design with each side meeting at a point without interruption at 45 degrees, resulting in a beautiful zigzag design.