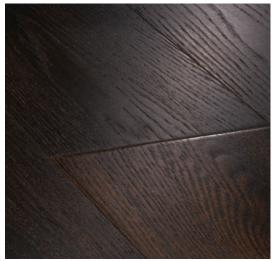

#### SMOKED

Wood, especially Oak, is processed to infuse a dark and smoky look to each plank. Using Smoking process, we play with the natural tannins in timber to enhance or invoke tones.