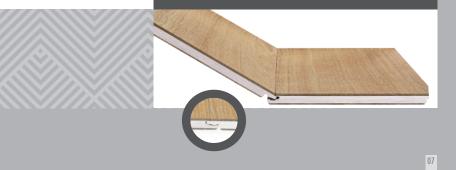

# EXCELLENCE IN EVERY LAYER

Mikasa Floors consist of three layers composed of Real Hard Wood, Stabilizing Core, and Balancing Layer. Put together using the most modern technology, this construction provides solidity and stability to every plank while restricting the expansion and contraction of wood and giving your floor the resilience to stand the test of time and climate.

# PlankLΪ

THE BOND THAT LASTS FOREVER

A revolutionary technology that locks two planks together without using glue, ensuring that the joints that bind the two planks never open up. **PlankL@**<sup>•</sup> allows for ease of installation, giving a seamless look to your floor that withstands the effects of seasonal change and foot traffic.