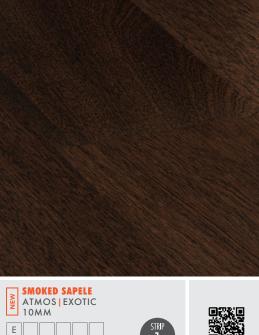

#### SMOKED

Wood, especially Oak, is processed to infuse a dark and smoky look to each plank. Using Smoking process, we play with the natural tannins in timber to enhance or invoke tones.

# ATMOS COLLECTIONS

Breathtakingly beautiful, Mikasa Atmos is our 'best in its class' 10mm flooring with a 0.6mm veneer of real wood. Truly a modern take on a traditional wood floor, Atmos will brighten up any room. Warm and welcoming Atmos.