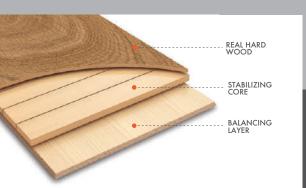

# EXCELLENCE IN EVERY LAYER

Mikasa Floors consist of three layers composed of Real Hard Wood, Stabilizing Core, and Balancing Layer. Put together using the most modern technology, this construction provides solidity and stability to every plank while restricting the expansion and contraction of wood and giving your floor the resilience to stand the test of time and climate.