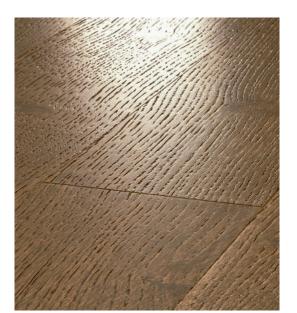

| Е  |   |   |    |   |  |
|----|---|---|----|---|--|
| MR | A | P | ď- | - |  |

SMOKED OAK ATMOS | EICHE 10MM NEW

Е

MR 🛉 🖳 🔶

Explore the fascinating selection of Mikasa Floors

Talk to our sales representatives