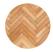

#### HERRINGBONE

The staggering patterns are produced using rectangular blocks joining at 90 degrees.

# HERRINGBONE

The staggering patterns are produced using rectangular blocks joining at 90 degrees.