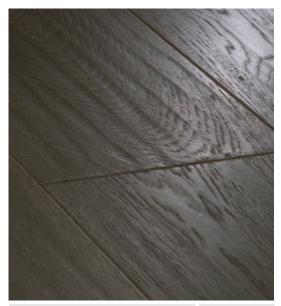

#### SMOKED

Wood, especially Oak, is processed to infuse a dark and smoky look to each plank. Using Smoking process, we play with the natural tannins in timber to enhance or invoke tones.

OAK SHADOW PRISTINE | PALACE 15MM NEW

CL 曲

LONG PLANK

NEW

**OAK RADIANT** PRISTINE PALACE 15MM

OAK VELOUR PRISTINE | PALACE 15MM NEW

| А  | В | С | D  | Н  |  |
|----|---|---|----|----|--|
| RT | Ą |   | ď- | vv |  |