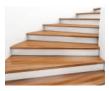

## STAIRCASE

Mikasa Staircase Solution, a masterpiece that elevates the true character of any interior space. This wooden staircase solution creates a seamless transition between floors, skirtings, and stairs by combining materials naturally to give consistency in design at different levels. Available in both formats of stairs i.e. Classic Stairs (with riser) and Contemporary Stairs (without riser). Bring home this new elevation in design and aesthetics to glamorize your space with Mikasa.